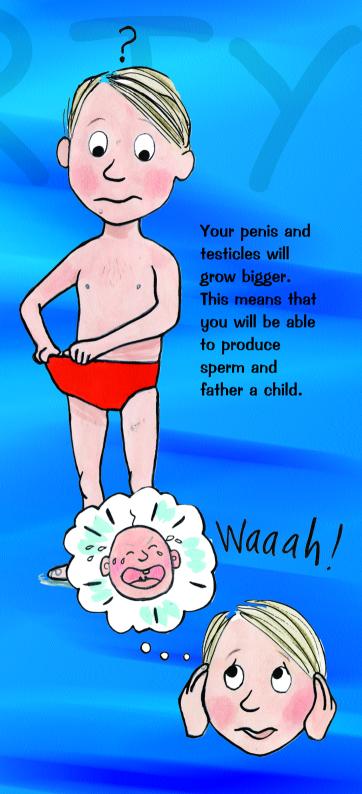

JBERTY

Your voice will deepen, but for a while your voice will be squeaky at times, then go deep again.

You may get spots.